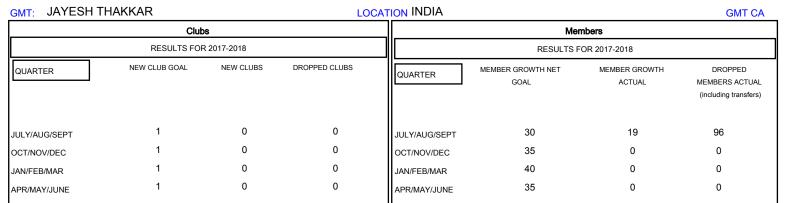

## District 3234D1

Results as of: 08/31/2017

| DROPPED CLUBS: 0  DROPPED MEMBERS |         | 9 CLUBS OF 60 ADDED 1 OR MORE<br>NEW MEMBERS | GENDER DISTRIBUTION  MALE 1,747 (78.59%)  FEMALE 476 (21.41%)  Women Percentage Fiscal Year Goal: 15% |     |
|-----------------------------------|---------|----------------------------------------------|-------------------------------------------------------------------------------------------------------|-----|
| DECEASED                          | 2       | CLICK HERE FOR CUMULATIVE  MEMBERSHIP DATA   | TOTAL FAMILY UNIT MEMBERS                                                                             | 777 |
| CLUB CANCELLED OTHER              | 0<br>94 |                                              | FAMILY MEMBERS PAYING HALF                                                                            | 394 |
| TOTAL                             | 96      |                                              | 0000                                                                                                  |     |