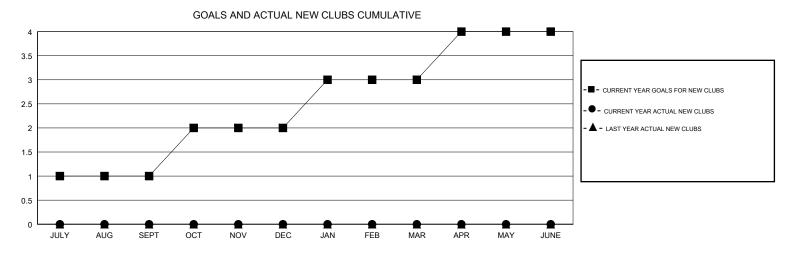

## District 3234D1

Results as of: 08/31/2017

| DROPPED CLUBS: 0  DROPPED MEMBERS |         | 9 CLUBS OF 60 ADDED 1 OR MORE<br>NEW MEMBERS | GENDER DISTRIBUTION  MALE 1,747 (78.59%)  FEMALE 476 (21.41%)  Women Percentage Fiscal Year Goal: 15% |     |
|-----------------------------------|---------|----------------------------------------------|-------------------------------------------------------------------------------------------------------|-----|
| DECEASED                          | 2       | CLICK HERE FOR CUMULATIVE  MEMBERSHIP DATA   | TOTAL FAMILY UNIT MEMBERS                                                                             | 777 |
| CLUB CANCELLED OTHER              | 0<br>94 |                                              | FAMILY MEMBERS PAYING HALF                                                                            | 394 |
| TOTAL                             | 96      |                                              | 0000                                                                                                  |     |