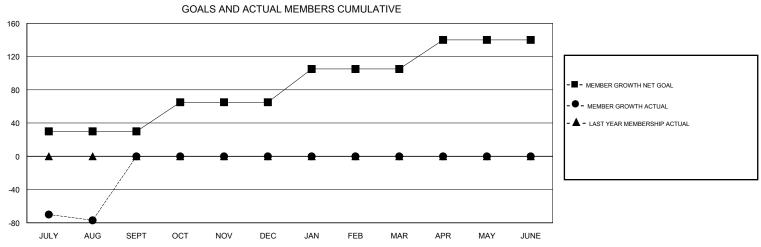

## District 3234D1

Results as of: 08/31/2017

| DROPPED CLUBS: 0  DROPPED MEMBERS |         | 9 CLUBS OF 60 ADDED 1 OR MORE<br>NEW MEMBERS | GENDER DISTRIBUTION  MALE 1,747 (78.59%)  FEMALE 476 (21.41%)  Women Percentage Fiscal Year Goal: 15% |     |
|-----------------------------------|---------|----------------------------------------------|-------------------------------------------------------------------------------------------------------|-----|
| DECEASED                          | 2       | CLICK HERE FOR CUMULATIVE  MEMBERSHIP DATA   | TOTAL FAMILY UNIT MEMBERS                                                                             | 777 |
| CLUB CANCELLED OTHER              | 0<br>94 |                                              | FAMILY MEMBERS PAYING HALF                                                                            | 394 |
| TOTAL                             | 96      |                                              | 0000                                                                                                  |     |